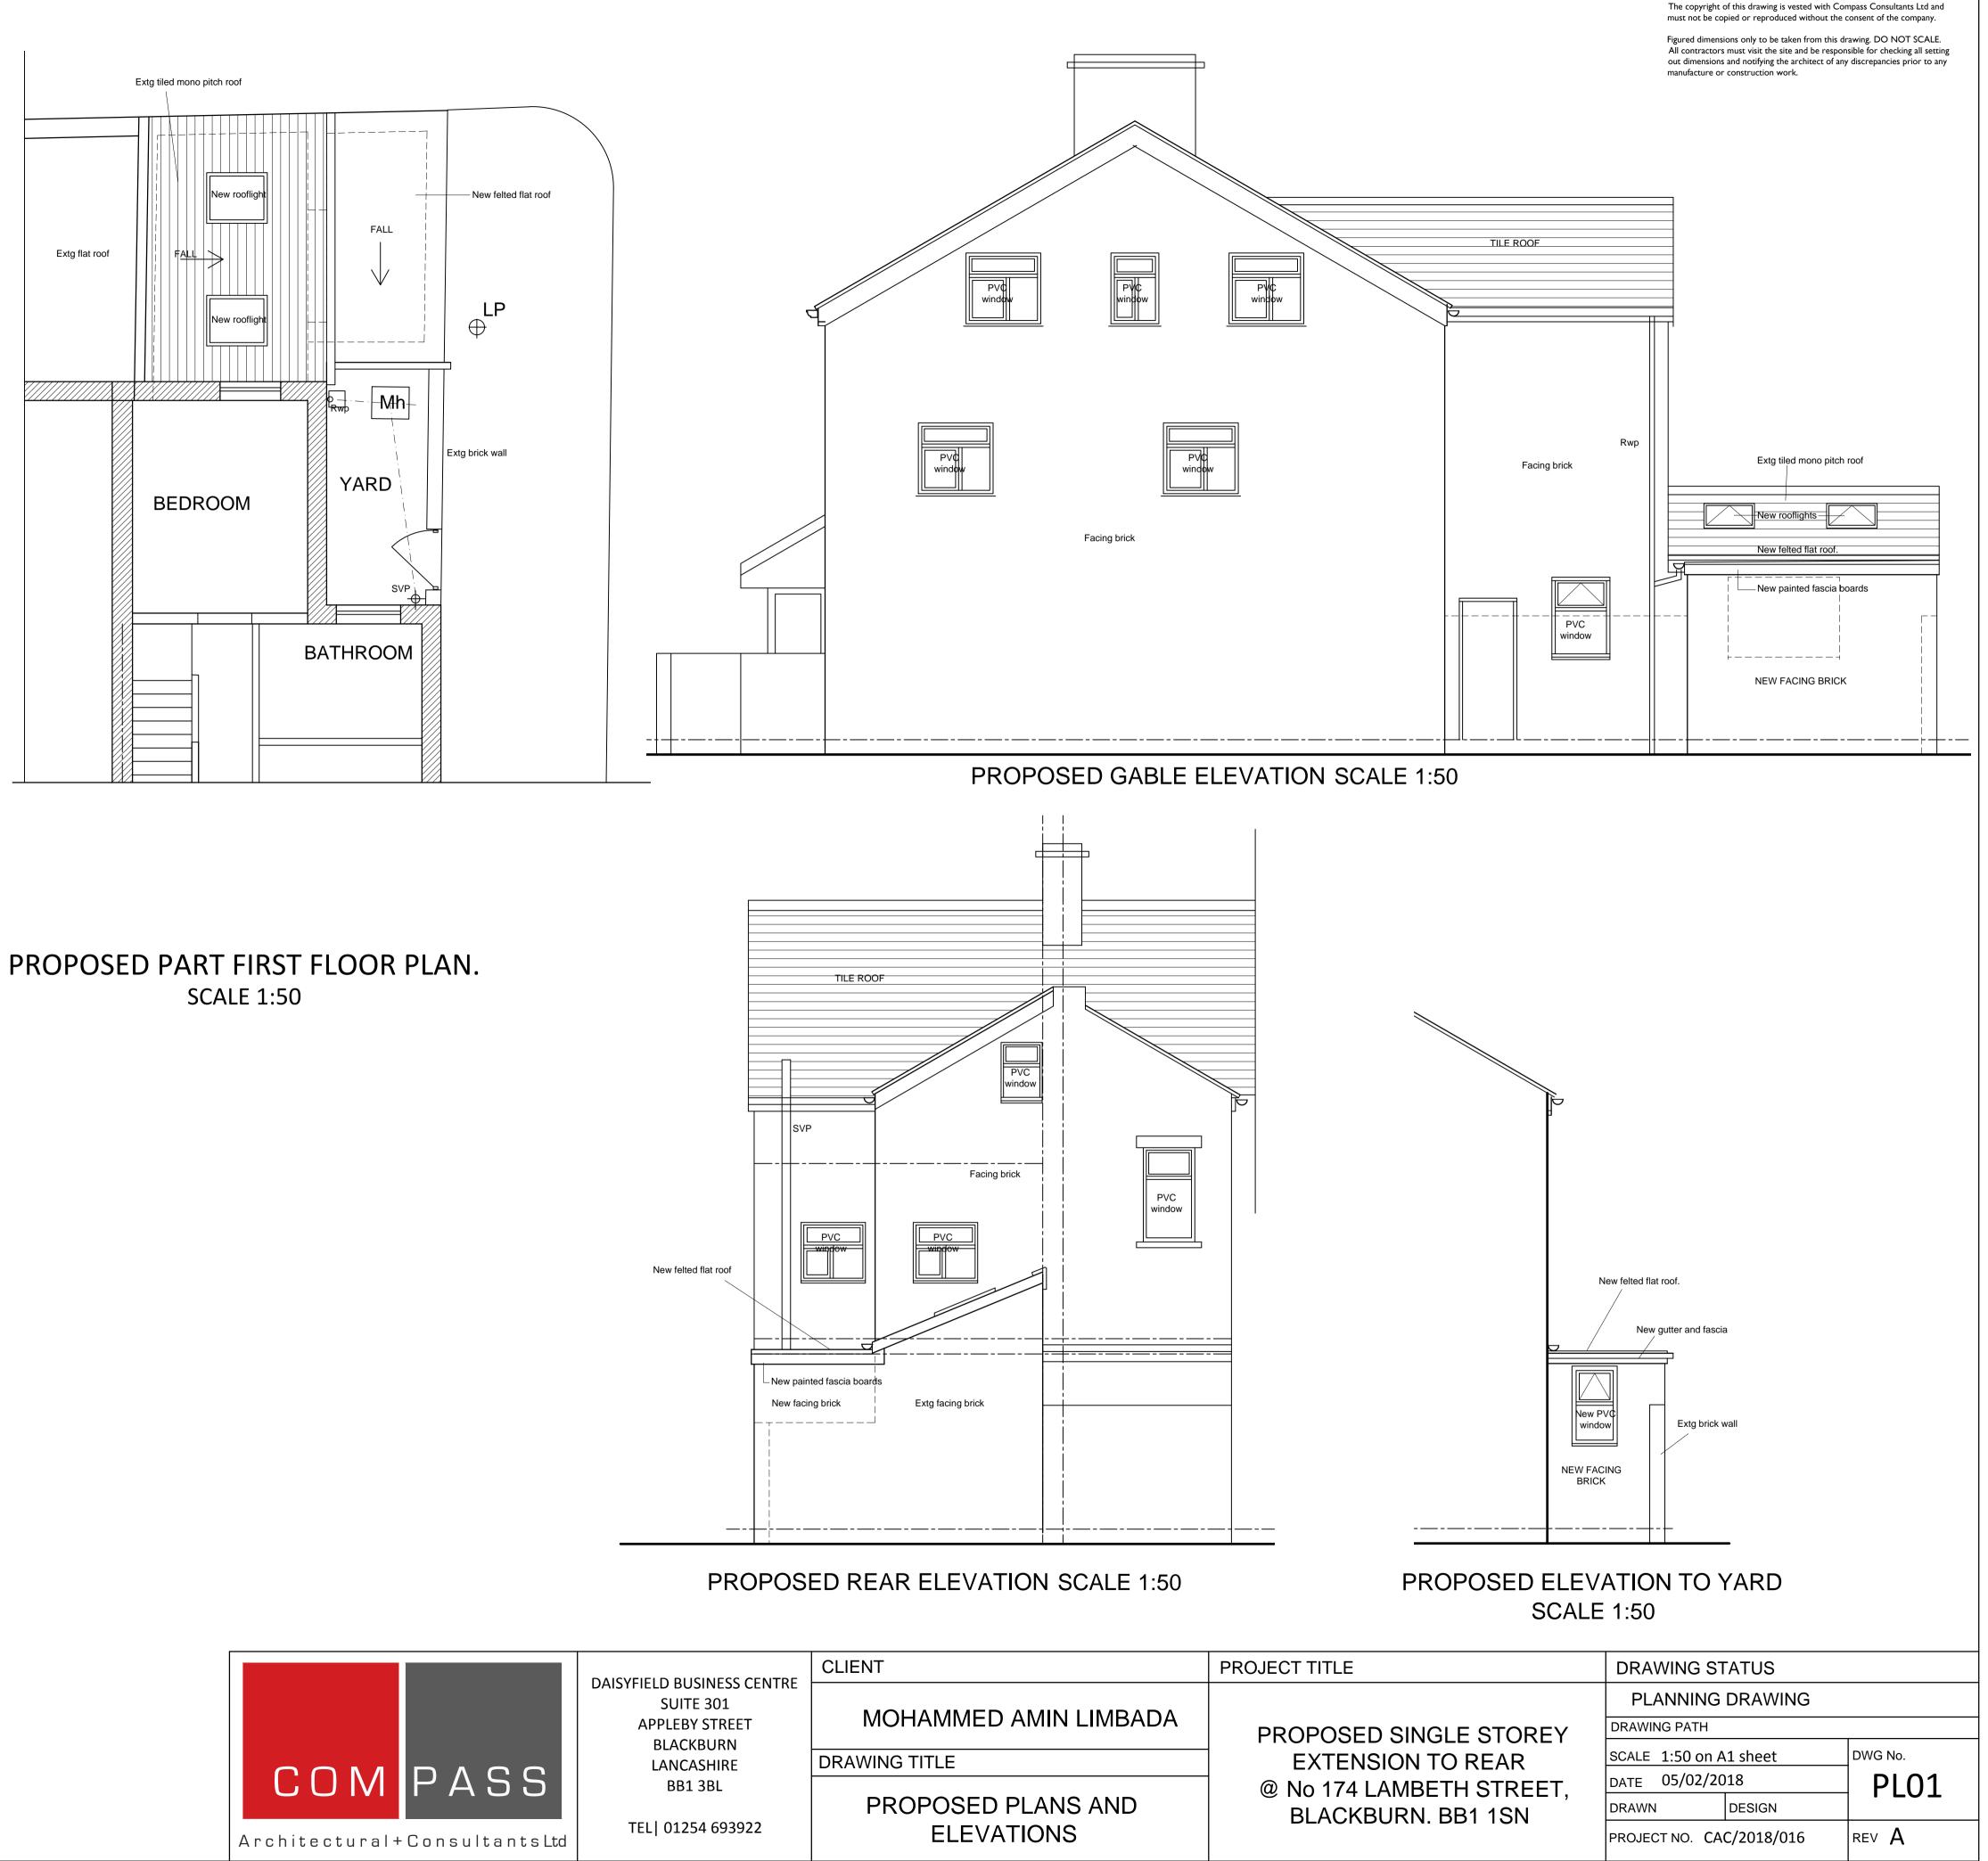

## PROPOSED GROUND FLOOR PLAN. SCALE 1:50

NOTES FINISHES

ALL FINISHES TO MATCH EXISTING. NEW FLAT ROOF TO BE IN GREY FELT. BROWN PVC CASEMENT WINDOWS WITH TOP OPENERS MATCHING EXISTING. NEW EXTENSION WALLS TO BE FINISHED IN RED FACING BRICK MATCHING EXISTING. ALL ELEMENTS TO BE TO THE APPROVAL OF THE LOCAL PLANNING AUTHORITY.

REVISIONS A-15/03/2018-Pitched roof to flat and rooflights added to existing mono pitch.

|                          | DAISYFIELD BUSINESS CENTRE<br>SUITE 301<br>APPLEBY STREET<br>BLACKBURN<br>LANCASHIRE<br>BB1 3BL<br>TEL  01254 693922 | CLIENT                | PROJECT TITLE                         |
|--------------------------|----------------------------------------------------------------------------------------------------------------------|-----------------------|---------------------------------------|
|                          |                                                                                                                      | MOHAMMED AMIN LIMBADA | PROPOSI<br>EXTEN<br>@ No 174<br>BLACH |
|                          |                                                                                                                      | DRAWING TITLE         |                                       |
|                          |                                                                                                                      | PROPOSED PLANS AND    |                                       |
| itectural+ConsultantsLtd |                                                                                                                      | ELEVATIONS            |                                       |
|                          |                                                                                                                      |                       |                                       |