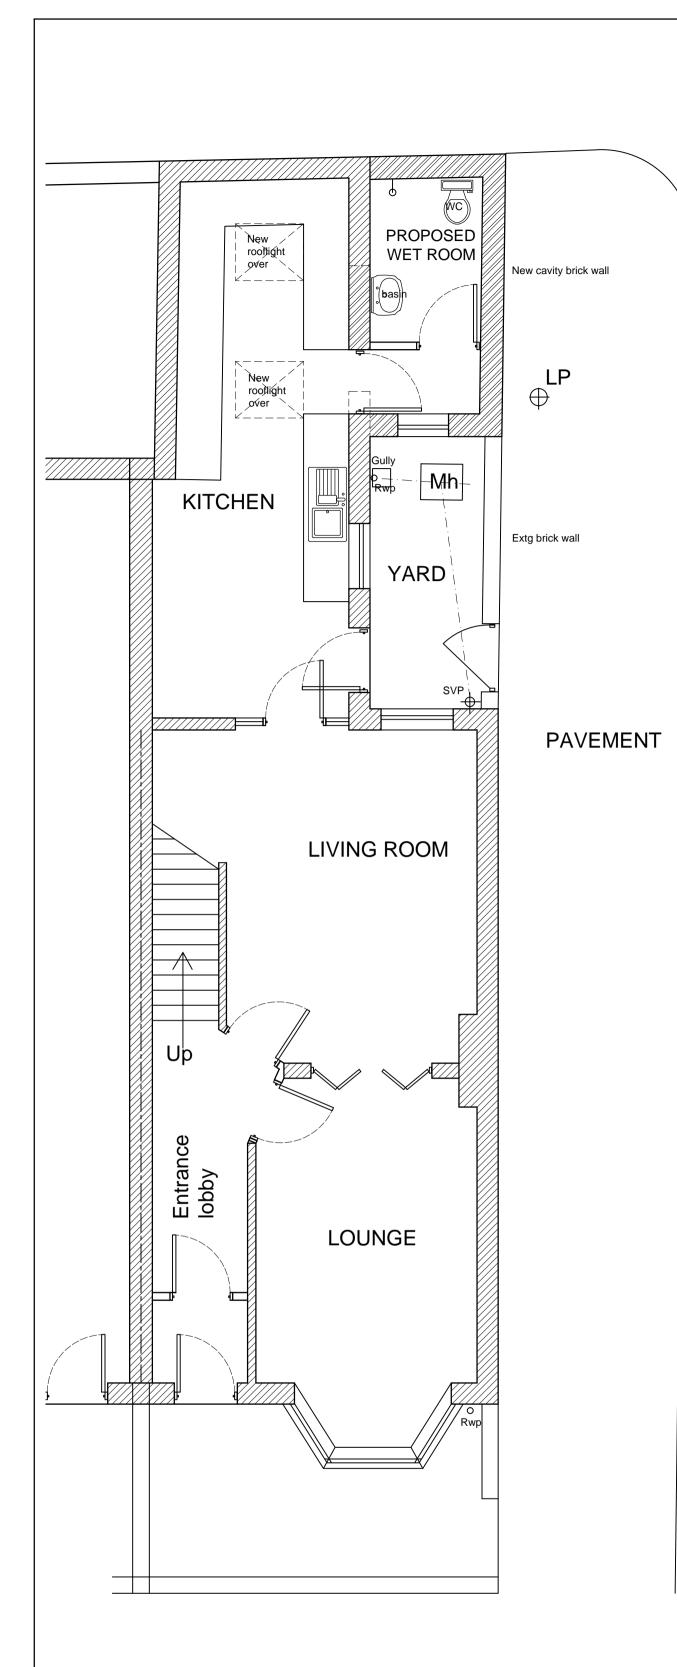

## PROPOSED GROUND FLOOR PLAN. SCALE 1:50

NOTES FINISHES

ALL FINISHES TO MATCH EXISTING. NEW FLAT ROOF TO BE IN GREY FELT. BROWN PVC CASEMENT WINDOWS WITH TOP OPENERS MATCHING EXISTING. NEW EXTENSION WALLS TO BE FINISHED IN RED FACING BRICK MATCHING EXISTING. ALL ELEMENTS TO BE TO THE APPROVAL OF THE LOCAL PLANNING AUTHORITY.